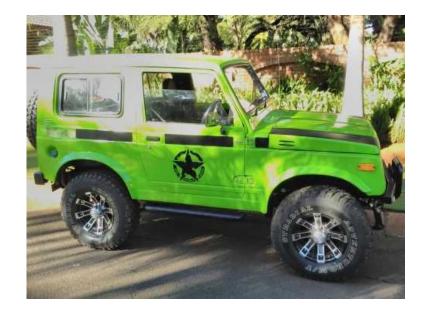

## Suzuki SJ410 4x4 (65000 R)

Location **Gauteng, Roodeplaat** https://www.freeadsz.co.za/x-225122-z

Suzuki SJ410 4x4 with new mags and tires, radio and bucket seats with RWC.Or to swop for camping trailer or ldv with