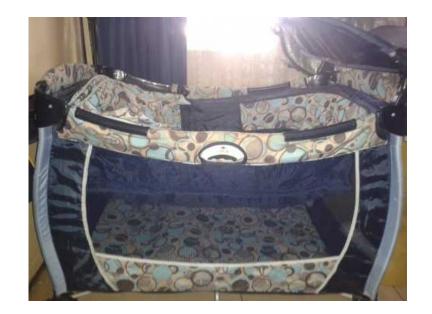

## Camping cot with changing station and mattress (650 R)

Gauteng, Moot Location https://www.freeadsz.co.za/x-225249-z

Beautifull blue camping cot with changing station and matress ONLY 5 MONTHS OLD. Very good!!