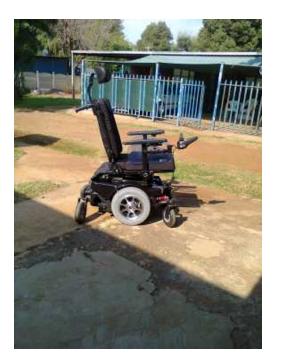

Extraordinary safe electric wheelchair (30000 R)

Location Gauteng, Midrand https://www.freeadsz.co.za/x-225406-z

This wheelchair has 6 wheels 4 stabilizer & 2 driver wheels. The chair can climb a step safely with-out tipping over backwards or frontwards. The seat and backrest assembly with a neckrest can recline backwards so the wheelchair user can enjoy a nap or bird-watching in trees. The chair is built for rough-terrain and indoor use. Puncture-free tyres on all wheels. The chair is brand-new at a give-away price of R30000 { Thirty}.