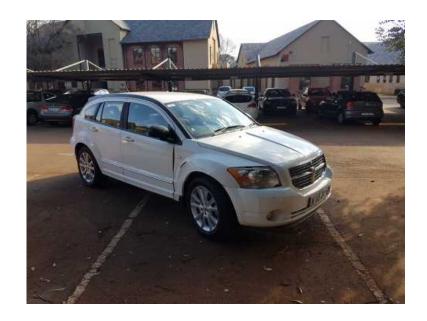

## 2012 DODGE CALIBER 2.0 SXT MANUAL (95000 R)

Location Gauteng, Pretoria https://www.freeadsz.co.za/x-225624-z

selling a bargain!!! 2012 model Dodge Calibre 2.0 SXT Manual. white in colour with black leather interior. drives well, very reliable everyday vehicle.

comes with heated seats, mag wheels, radio, aux, mfs, leather seats, electric windows, central locking,

ps: vehicle requires some cosmetic TLC. Headlight is cracked, fender and bumper are damaged. other then that vehicle drives very well.