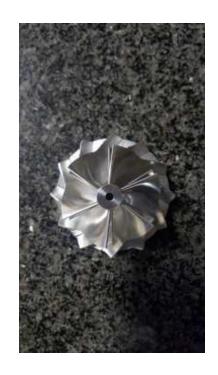

## BMW M135i Race Spec Upgrade Turbo Compressor Wheel (2800 R)

Location Gauteng, Moot https://www.freeadsz.co.za/x-225681-z

BMW M135i Race Spec Upgrade Turbo Compressor Wheel

OEM size is:

Inducer 45.8mm, Base Exducer 62.07mm

Race Spec Billet Upgrade:

Inducer 52mm, Base Exducer 68.01mm and Tapered tip 73.05mm with 6+6 blades Billet Aluminium NEW in Box

The price of R2800 is for the Billet Upgrade wheel only.

We do provide a fitment service if you need someone to install for you.