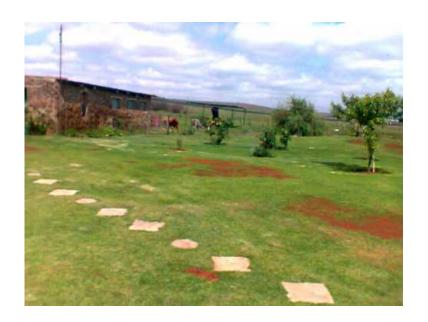

## 1 Hektare plots for sale with building plans near Kusile Powerstation. (1000000 R)

Location Gauteng, Bronkhorstspruit https://www.freeadsz.co.za/x-225740-z

We are going GREEN. on 1 Hectare plots. In secured area. Close to N4 Highway If you will be interested please phone. 082.