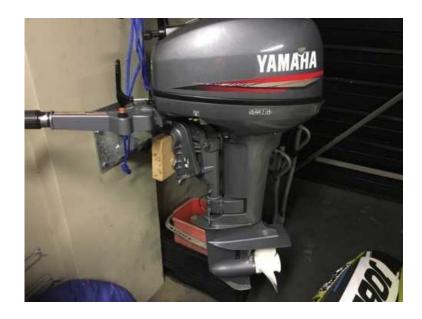

## Yamaha 15 hp outboard engine (7000 R)

回绕通

回数经间

**同常法国** 

回網空间

Location **Gauteng, Johannesburg** https://www.freeadsz.co.za/x-225846-z

Selling a Yamaha 15hp, I am the first owner bought it from Yamaha Knysna marine, motor has done a little amount of hours, nothing to be done it's starts first pull have had no hassle with it, stored in a garage 100% of its life. It has been flushed after every.