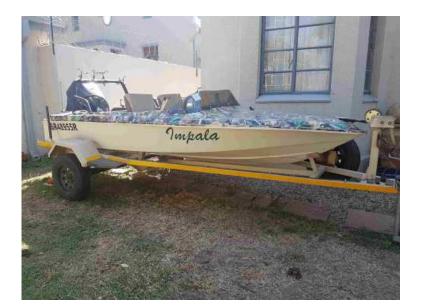

## **Speed Fishing Boat (18000 R)**

Location Gauteng, Moot https://www.freeadsz.co.za/x-225857-z

Speed / Fishing Boat cam be used for both pleasure and fishing. Yamaha 55hp. Starts easy and runs well. Very easy to launch. Rear seat can be removed when fishing. Rod holders on rear bar. Has valid buoyancy and C.O.F. and trailer papers all valid. Comes with all required safety equipment. Trailer tires all good including spare wheel. Contact me on 083 449