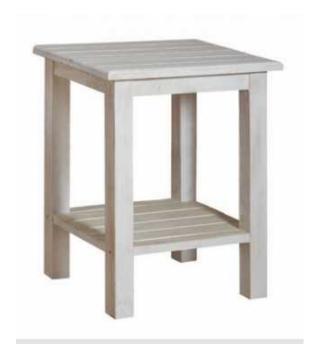

## **Double Shelf Pedestal (650 R)**

Location Gauteng, Johannesburg

https://www.freeadsz.co.za/x-22597-z

Double Shelf Pedestal

The bed guy supplies all type of beds including bonnell spring beds, pocket spring beds, memory and latex foam beds as well as all your bedroom furniture requirements. Our bedroom furniture is locally sourced, our range includes head boards, sleigh beds, bunk beds, pedestals, chest of drawers, dressing tables and more.