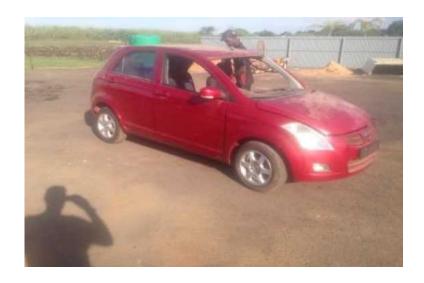

## 2015 FAW v2 starts and drives (22000 R)

Location **Gauteng, Pretoria** https://www.freeadsz.co.za/x-226027-z

2015 FAW v2 accident damage car with key's can start and drive with left side smash, (can drive as it is) code 4 for stripping or for repair (note, I am not stripping the car for spares selling complete car)