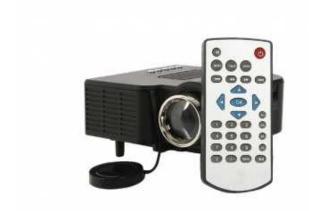

## MINI LED Projector Brand New From The Box with Accessories (1499 R)

Location Gauteng, Pretoria

https://www.freeadsz.co.za/x-22619-z

This Projector is a portable mini high definition LCD projector. Equipped with LED lamp, the lamp life may achieve more than 20000 hours. The Interface (Inputs) are various, HDMI/VGA/AV/USB/SD (Support PC Laptop VGA input), almost fit all of your consumer electronic equipments. This projector has a high definition with the resolution of 320\*240, which make you the movie theater experience. The installation is also quite convenient; you can just put it on the table, or hang to the ceiling. Loving game or movie, do not hesitate to have one for yourself.

## PACKAGE INCLUDED:

- 1 x Projector
- 1 x Power Adapter
- 1 x Remote control (2 x AAA batteries, not included)
- 1 x AV Cable
- 1 x User