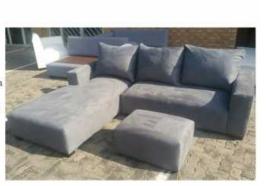

## Showroom Open Today at Custom Couches - The Kati L Shape R7100 (7100 R)

## The Kati L-Shape

www.customcouches.co.za Comes with: 6 Cushions and Ottoman

**Size:** 2,5m x 2m x (0,9m wide)

Fabric: Rocca, PU Leather or Pandora

Colours: Many colours to choose from

Location Gauteng, Centurion https://www.freeadsz.co.za/x-226197-z

Comes with 3 back rest cushions and an ottoman

Size: 2.5m x 2m x 0.9 wide

Contact Custom Couches by replying to this ad or email info@customcouches.co.za

www.customcouches.co.za www.facebook.com/customcouchessa