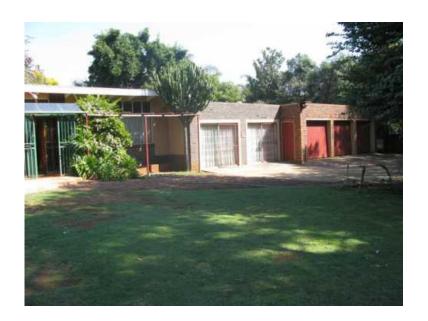

## Big farm house in suburb or great potential for developer (1850000 R)

Location Gauteng, Moot https://www.freeadsz.co.za/x-226536-z

Ekklesia (East Lynne) Property is 2750 square meter: dubble corner plot with 2 connecting houses, with 2 motor gates.

Outbuildings: 3 garages with storeroom garage at the back, servants room with toilet and shower, double shed fixed to second house. Lots of big.