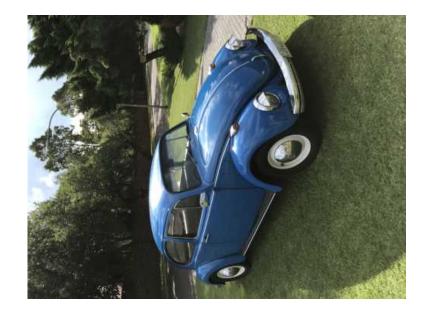

## 1968 VW Beetle (30000 R)

Location **Gauteng, Vereeniging** https://www.freeadsz.co.za/x-227282-z

I am selling my vw beetle. Conpletely restored about four years ago. Spend more than R45000 on the vehicle, still have all the slips to show. Reason for selling: dont have the space anymore. Contact me on 083 649