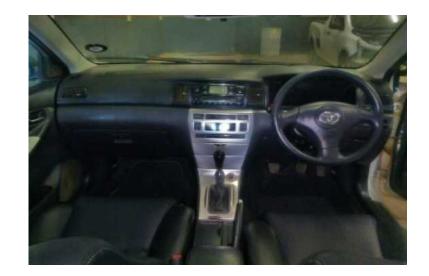

## **Toyota runx 1.8 rsi (59500 R)**

Location **Gauteng, Moot** https://www.freeadsz.co.za/x-227350-z

Toyota 1.8 rsi for sale it's 2003 model silver with 6 speed manual gearbox 190000km this car is a code 3 it is full house with electric windows abs power steering aircon leather interior body and interior is in very good condition no timewasters and chanchers