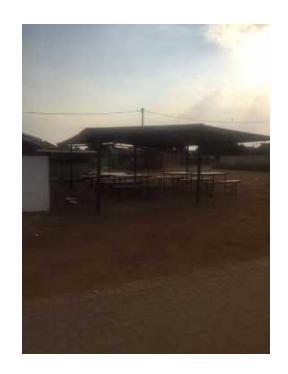

## 300 squ metre stand near thorn tree shoping area xx soshanguve for sale (220000 R)

Location Gauteng, Soshanguve https://www.freeadsz.co.za/x-227652-z

300 squ metre stand near thorn tree shopping area xx soshanguve along the main road for sale. the stand is located not far from the shopping centre and has a streets on both side. (the main street from the shopping mall & a back)