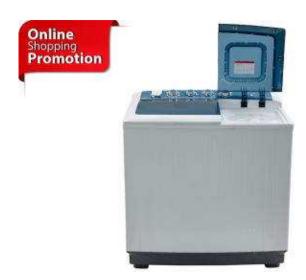

## Kelvinator KL14TT2W 14kg Twin Tub Washing Machine

Location Gauteng, Pretoria

https://www.freeadsz.co.za/x-22777-z

## **BRAND NEW**

Kelvinator Washing machine with heavy & regular washing options, bubble wash, overheat protection, air dry system, large transport lids, removable lint filter.

Features and Specifications