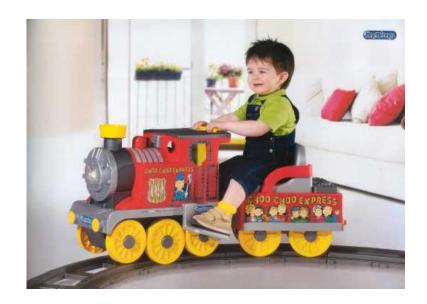

## Electric Train on tracks made by Peg-Perego (1200 R)

Location Gauteng, Johannesburg https://www.freeadsz.co.za/x-227927-z

Choo-Choo train in perfect working order with extended fig '8' track (usually an optional extra) included; made by Peg-Perego Made for toddlers aged 2