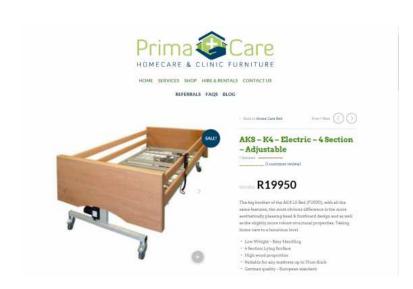

## Bed - with remote control, adjustable height, as new. (12000 R)

Location Gauteng, Vereeniging https://www.freeadsz.co.za/x-228111-z

Bed (medical) - State-of-the-art bed with remote control to adjust back, legs and feet. Also height adjustable and on wheels. As new. Specialised mattress (in mattress protector) for superb support and comfort. Effective in helping a person get up and to lie down without excessive strain on the body. It was as only used for two years by a meticulous lady who looked after it with great care.

Ideal for a person who needs to spend hours in bed a day. Perfect for watching TV, etc.

The price of the bed excluded the mattress. The mattress was bought separately for about R4,500. It is currently kept in Kroonstad in the Free.