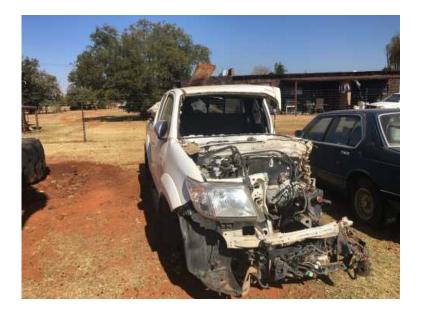

## 2011 Hilux extra cab body and chassis (50000 R)

Location Gauteng, Centurion https://www.freeadsz.co.za/x-228540-z

Vehicle involved in accident. Power train and electrics removed. Only body and chassis being sold with papers. Vehicle has original papers and not.