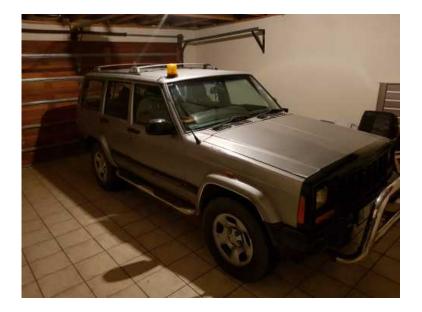

## jeep cherokee sport straight 6 powerful and reliable 34000neg (34000 R)

Gauteng, Bronkhorstspruit Location https://www.freeadsz.co.za/x-228548-z

very powerful and reliable straight 6 new wheel bearings all round interior is still neat body is good needs a little tlc engine and gearbox is in excellent condition papers are available liscence is up to date tyres 70 percent life on all 4 aircon electric windows powersteering R34000 neg