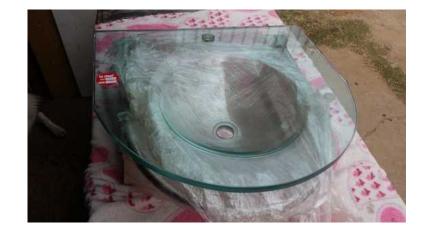

## Wash basin (1400 R)

Location **Gauteng, Moot** https://www.freeadsz.co.za/x-228668-z

Brand new see through glass wash basin never been used. New price is R2400.00 and I am selling for R1400.00 neg Includes drain wash also brand new. I have also got a used fiberglass wash basin with taps for R180.00