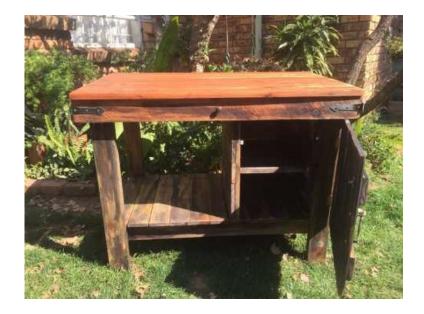

## Butchers Block or Kitchen IslandBraai Block (2500 R)

回绕和

回数据回

Location **Gauteng, Midrand** https://www.freeadsz.co.za/x-228735-z

回網路回

回数据回

This custom built unit is fully weather proof and can be used outdoors or indoors, the base is made of top quality pallet wood stained and varnished and the top is Solid Saligna wood oiled with Raw Linseed oil, caring instructions will be given to buyer. Price is negotiable within reason. This is a one of a kind unit. Measurements 1100mm Lenght x 635mm Wide x 845mm.