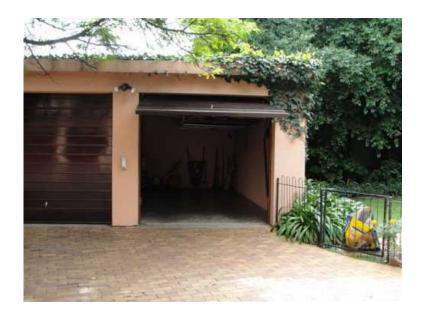

Look no Further!

Newly renovated, very private, very secure, open plan, tiled, 80 square metres downstairs garden flat to let.

One bedroom â€" with wooden built in cupboards, lounge and dining room. Separate kitchen with wooden built in cupboards and bathroom with shower only. 1 lock-up brick garage included.