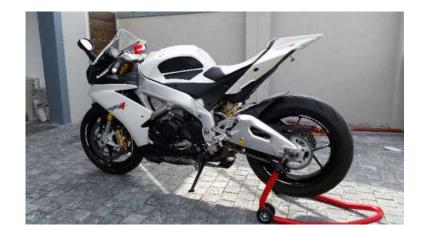

## 2012 Aprilia RSV4 R (28900 R)

Location **Gauteng, Bronkhorstspruit** https://www.freeadsz.co.za/x-229269-z

Make Aprilia Model Other Engine Displacement (cc) 1000 Year 2012 Kilometers 34000

Lots of extras: Stainless Steel performance braided brake hoses, imported GPR performance exhaust, imported integrated indicators and tail light, custom tail tidy, red bobbins and screws, headlight protector. Incredible machine! By far the most exhilarating bike I have and probably will ever own. Sad to let it go. All original parts included as well as rear paddock.