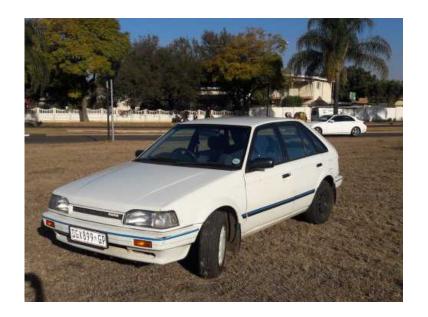

## Mazda 323 1600 in excellent condition (39000 R)

Gauteng, Soshanguve Location https://www.freeadsz.co.za/x-229275-z

0714055936

R39000

Mazda 323 1600 in excellent condition 1994 with 104000km with full service history

Car is accident free and original

Engine and gearbox in perfect working order

Interior is spotless

Aircon

Tires still good

CAr is one of a kind for year

| 0 3 6             |           |       |
|-------------------|-----------|-------|
| https://w<br>75-z | condition | Mazda |