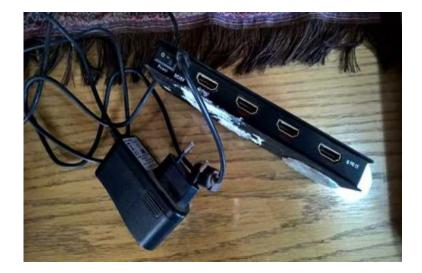

## 3 x HDMI PORT REPLICATOR (250 R)

Location Gauteng, Moot https://www.freeadsz.co.za/x-229551-z

free 🎎 🎖 😪

3x1 HDMI Switch provides a way to switch between multiple HDMI signals to a single output. It allows the switching of three inputs and maintains all signal components present within the encoded signal HDCP encryption. It allows the user to easily select from different programme sources without moving cables around. The HDMI switcher can be controlled via front panel push buttons or by the infrared remote control unit that is included. HDTV resolutions of 480p, 720p, 1080i and 1080p are supported. REASON FOR SALE:

Bought a new smart tv with enough HDMI ports

Specification:

- 1. Support HDMI 1.3b;
- 2. Full HD 1080P;
- 3. Support 12-bit Deep Colour;
- 4. High Performance up to 2.5Gbps;
- 5. Supports 25Meters HDMI Cable on both ends of the.