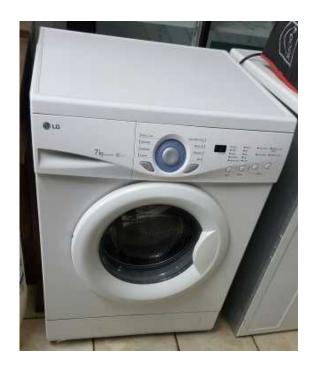

## LG 7kg AG NANO front loader washing machine (1700 R)

Location Gauteng, Johannesburg https://www.freeadsz.co.za/x-229628-z

LG 7kg AG NANO front loader washing machine is full automatic and in excellent working condition, can be collected from La Rochelle in Jo'burg South /transport is also available for additional cost.

All good are second hand and in good condition except specified.

Pls don't request for additional pictures, you can pop in anytime from 8am-6pm to view any item.

Call/WhatsApp 0813611353 Alternative 0736020044 Sms won't be responded to.

Physical address: Shop no 3, 239 Johannesburg road La-rochelle, we are very close to Rosettenville mcdonald in Jo'burg.