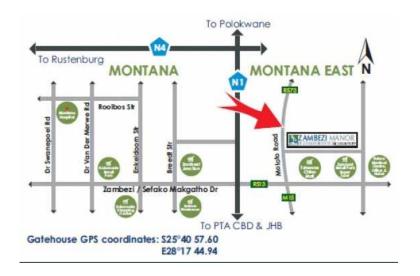

## Stand for sale in New Development in Montana. (750000 R)

Location Gauteng, Pretoria https://www.freeadsz.co.za/x-229671-z

Full tile stands, centrally situated only two kilometers from Zambezi and N1 intersection. Close to all amenities, shopping malls, schools and main roads.

24/7 security estate with green areas, recreational facilities, outdoor gym, jogging trial and swimming pool.

Buy a stand and build your dream house

Building packages available - all inclusive, turnkey packages at your finger tips - every step facilitated.