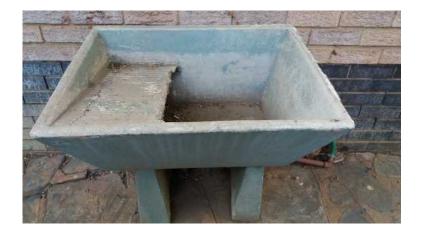

## Cement Washing Basin for sale (550 R)

Location Gauteng, Moot https://www.freeadsz.co.za/x-230029-z

Heavy cement washing basin for

|                               |                                                                               |                                                                               |                                                                               |                                                                               |                                                                               |                                                                               |                                                                               |                                                                               | തങ്ങ                                                                          |
|-------------------------------|-------------------------------------------------------------------------------|-------------------------------------------------------------------------------|-------------------------------------------------------------------------------|-------------------------------------------------------------------------------|-------------------------------------------------------------------------------|-------------------------------------------------------------------------------|-------------------------------------------------------------------------------|-------------------------------------------------------------------------------|-------------------------------------------------------------------------------|
|                               |                                                                               |                                                                               |                                                                               |                                                                               |                                                                               |                                                                               |                                                                               |                                                                               |                                                                               |
| 7.HZ                          |                                                                               |                                                                               |                                                                               |                                                                               |                                                                               |                                                                               |                                                                               |                                                                               |                                                                               |
| Cement Washing Basin for sale | Cement Washing Basin for<br>sale<br>https://www.freeadsz.co.za/x-2300<br>29-z |