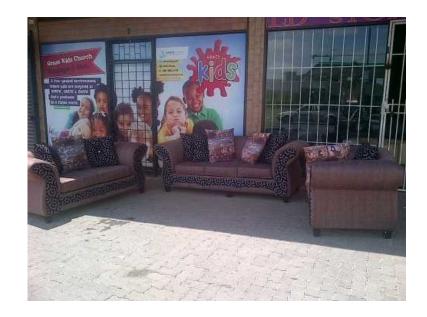

## 3pcPicassoLoungeSuite

Location Gauteng, Bronkhorstspruit

https://www.freeadsz.co.za/x-230151-z

Our furniture includes 4 Piece Sets, 3 Piece Sets, Corner Lounge Suites, 2Seater & 3Seater Couches, Chaise, Ottomans, Sleigh Beds, Tub Chairs, Corner & U- Shaped Lounge Suites Wingbacks and more. photos available via email or website.

Furniture & material swatches are available for viewing at our showrooms.

We offer stylish furnishings for every size, space and taste at discounted price.

\*Free Matching Scatter Cushions Included in Lounge Suites.

\*Free Delivery option available for this Special item.

Corduroy Material: Black, Brown, Beige, Grey Green, Maroon.

Suede Material: Black, Chocolate Brown, Cream, Lime Green, Maroon / Beige.

PU Leather Material: Black, Brown, Cream, Grey, Maroon, Tan, White etc.