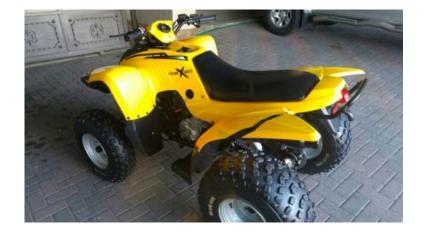

## Adly 300 (11800 R)

Location **Gauteng, Midrand** https://www.freeadsz.co.za/x-230317-z

Adly 300 for sale. Good running condition. Self start with reverse. Tyres still in good.

|      | Adly                                  | 300   |
|------|---------------------------------------|-------|
|      | https://www.freeadsz.co.za/x          | 2303  |
|      | Adly                                  | 300   |
|      | https://www.freeadsz.co.za/x          | .2303 |
|      | Adly                                  | 300   |
|      | https://www.freeadsz.co.za/x:<br>17-z | 2303  |
|      | Adly                                  | 300   |
|      | https://www.freeadsz.co.za/x<br>17-z  | 2303  |
|      | Adly                                  | 300   |
|      | https://www.freeadsz.co.za/x          | 2303  |
|      | Adly                                  | 300   |
| 8.44 | https://www.freeadsz.co.za/x<br>17-z  | ·2303 |
|      | Adly                                  | 300   |
|      | https://www.freeadsz.co.za/x          | .2303 |
|      | Adly                                  | 300   |
|      | https://www.freeadsz.co.za/x:<br>17-z | 2303  |
|      | Adly                                  | 300   |
|      | https://www.freeadsz.co.za/x          | 2303  |
|      | Adly                                  | 300   |
| 7.3  | https://www.freeadsz.co.za/x<br>17-z  | 2303  |