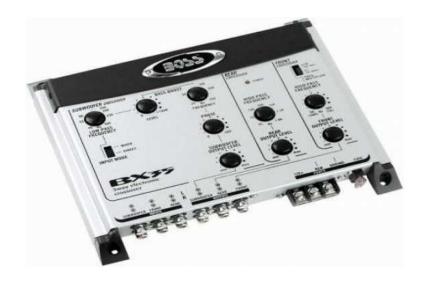

## **Boss Audio 3-Way Electronic Crossover (751 R)**

Location **Gauteng, Centurion** https://www.freeadsz.co.za/x-23043-z

Stk# Boss Audio 3-Way Electronic Crossover Retail Box 1 year Limited Warranty Product Overview

Get even better sound using the Boss Audio BX35 3-Way Electronic Crossover. Speakers reproduce sound based on high, low, or mid-range frequencies. This process is called the crossover effect and occurs because the vast majority of audio systems cannot cover the entire spectrum sufficiently to minimize sound distortion and maintain an appropriate frequency ratio. A lot of amplifiers have either a built-in "variable― crossover so that you can set the frequency at exact sound specifications or a â€æfixed― crossover. By connecting the BX35 to your amplifier, you will have total control you exactly how you want your bass to sound as well as your mid level and high level frequencies, giving you a pristine listening.