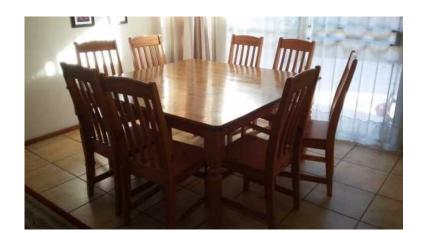

## **DINING ROOM SUITE (5500 R)**

Location **Gauteng, Moot** https://www.freeadsz.co.za/x-230435-z

9 PIECE DINING ROOM SUITE 1,5 x 1,5 TABLE WITH 8 CHAIRS R5500.00

| DINING                  | ROOM                | SUITE    |
|-------------------------|---------------------|----------|
| https://www.fre         | eadsz.co.za         | a/x-2304 |
| DINING                  | ROOM                | SUITE    |
| https://www.fre         | eadsz.co.z <i>a</i> | a/x-2304 |
| DINING                  | ROOM                | SUITE    |
| https://www.fre<br>35-z | eadsz.co.za         | a/x-2304 |
| DINING                  | ROOM                | SUITE    |
| https://www.fre         | eadsz.co.za         | a/x-2304 |
| DINING                  | ROOM                | SUITE    |
| https://www.fre         | eadsz.co.za         | a/x-2304 |
| DINING                  | ROOM                | SUITE    |
| https://www.fre         | eadsz.co.za         | a/x-2304 |
| DINING                  | ROOM                | SUITE    |
| https://www.fre         | eadsz.co.za         | a/x-2304 |
| DINING                  | ROOM                | SUITE    |
| https://www.fre         | eadsz.co.za         | a/x-2304 |
| DINING                  | ROOM                | SUITE    |
| https://www.fre         | eadsz.co.za         | a/x-2304 |
| DINING                  | ROOM                | SUITE    |
| https://www.fre<br>35-z | eadsz.co.za         | a/x-2304 |