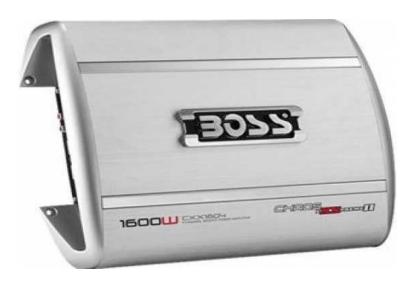

## Boss Audio CHAOS EXXTREME 1600 Watts (1879 R)

Location Gauteng, Centurion https://www.freeadsz.co.za/x-23053-z

## Stk# CXX1604

Boss Audio CHAOS EXXTREME 1600 Watts 4-Channel MOSFET Power Amplifier Retail Box 1 year Limited Warranty

## Product Overview

The Boss Audio Systems CXX1604 Chaos Exxtreme 4 Channel Car Stereo Amplifier features variable low pass and fixed high pass crossovers and variable input gain controls. For further flexibility, the amp also comes with 0 to 18dB Bass Boost control that lets you control a subwoofer level with the remote level control module. The very flexible system of controls helps you integrate the amp into your system regardless of the nature of your input source. The Chaos Exxtreme amplifier is designed to operate efficiently at loads down to 2 Ohms, allowing you to install four 8 Ohm speakers per channel if using parallel wiring. Additional features include bridgeable outputs, class a-b operation, MOSFET technology with Pulse Width Modulated power supply, thermal and speaker short protection, nickel-plated RCA inputs and a silver anodized.