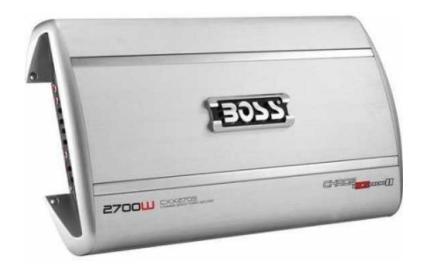

## Stk# CXX2705

Boss Audio CHAOS EXXTREME 1800 Watts 5-Channel MOSFET Power Amplifier Retail Box 1 year **Limited Warranty** 

## **Product Overview**

Boss Chaos EXXTREME Series 1800 Watts RMS 5 Channel Class AB MOSFET Power Amplifier Remote Subwoofer Level Control-Boss understands that amplifiers are placed in many different kinds of installations, so they incorporated a very flexible system of controls to help you integrate the Boss CXX2705 CHAOS EXXTREME 5 Channel Car Stereo Amplifier. Now it's easier to integrate the amp into your system regardless of the nature of your input source. Features include variable low pass and high pass crossovers and variable input gain controls. For further flexibility when using a subwoofer, 103 dB Bass Boost remote level control is.