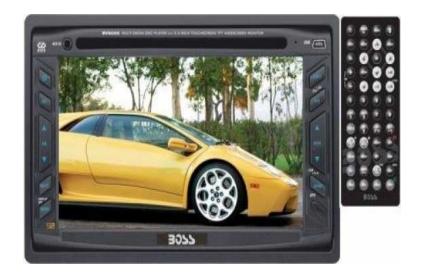

## **Boss Audio Double DIN (2005 R)**

Location Gauteng, Centurion

https://www.freeadsz.co.za/x-23062-z

Stock Code: BV9055

Boss Audio Double DIN 6.2" TFT-LCD Monitor with DVD, CD, MP3 Receiver, Front 3.5mm, USB Aux

Inputs, and Remote, Retail Box, 1 year warranty

**Product Overview** 

If you're in the market for an in-dash DVD player the Boss Audio Systems BV9055 in-dash DVD/MP3/CD AM/FM receiver is for you. Simple, effective and gets the job done which is the most important part of your automobile entertainment system. Double DIN mounting and SDVD compatible. 6.2 inch Touchscreen TFT widescreen active matrix display. USB port. Front auxiliary input. Ready to grow with two RCA outputs and video inputs for a rear view camera or GPS device, it's a perfect way to get your mobile mediaplex started. Compatible with audio output of iPod or any other MP3 players. With all of the input options, you can play media off of everything from MP3 players to flash drives. It is an overall good buy for your automobile entertainment.