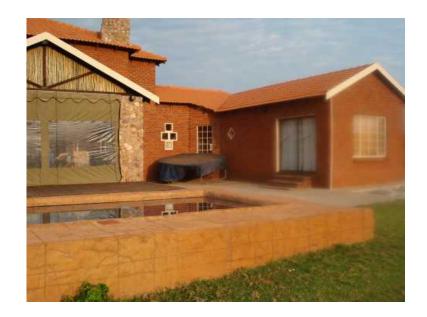

## House on a Game Farm (8500 R)

Location **Gauteng, Roodeplaat** https://www.freeadsz.co.za/x-230754-z

Three bedroom, two bathroom, open plan kitchen with double volume living area house on a 400 hectare Game farm. There is a fourth bedroom with on suite bathroom which is not complete and a servants bathroom with shower. Game is free roaming amongst the houses on the Farm which include, Giraffe, Eland, Zebra, Blue Wildebeest, Kudu, Waterbuck, Impala, Blessbuck etc. The security is good with 24 hour access control, horse patrols are done and drone surveyance are done from time to time at night. Only 25 km from the Kolonade shopping mall.