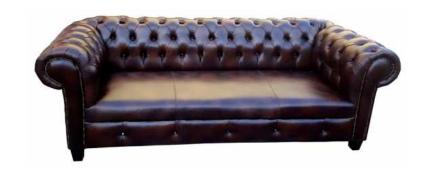

## (R) NEW Chesterfield Couch Suite in Genuine Leatherfrom R8000. (8000 R)

Gauteng, Cullinan Location https://www.freeadsz.co.za/x-230800-z

please note: I am not on JUNKMAIL every day.

for more info

and easier communication kindly email or whatsapp query including:

code: CCH-CHS-GB-1 genuine black

https://www.freeadsz.co.za/x-2308 00-z

```
SAVE R8000 for 3-piece suite: R50000!
contact us for the seaters you want to re-calculate your quote.
contact:
083-719-7181(whatsapp)
info@furnituresynergy.com
We manufacture all wooden furniture for HOME & OFFICE to your requirements!
colours:
• Maple
• Oak
• Cherry
• Mahogany
• Imbuia
• or any colour YOU want !
materials:
• Fabric
• Suede
• Velvet
• Vinyl
• Napolite
• Bonded Leather
• Genuine Leather
home:
• Couches (incl. Chesterfield, L-shape, Loungers, etc.)
• Cupboards
• Headboards & Pedestals
• Drawers
• Bookshelves
• Dining Tables
• Kitchen Islands
• and much more!
office:
```