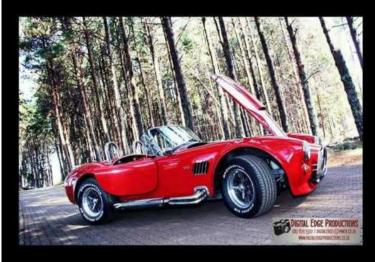

## AC cobra replica 2012 for sale (240000 R)

New Holley 650 Carburetor

Jaguar suspension

MSD distributor

Cobra management system

Edelbrock face-lift kit

Halibrand wheels

Le mans fuel cap

Includes soft top

Only 4500km on the clock

This car will is selling at a great price was R280 000 now only at the low R240 000 not neg. Best price Please contact Ramon on 0835715890

| http:                          | AC                        |
|--------------------------------|---------------------------|
| https://www.freeadsz.co.za/x-2 | AC cobra replica 2012 for |
| <b>§</b>                       | ă                         |
| .fre                           | ē                         |
| eac                            | o<br>ic                   |
| SZ                             | B                         |
|                                | 100                       |
| .za                            | 2                         |
| ×                              | for                       |
|                                |                           |