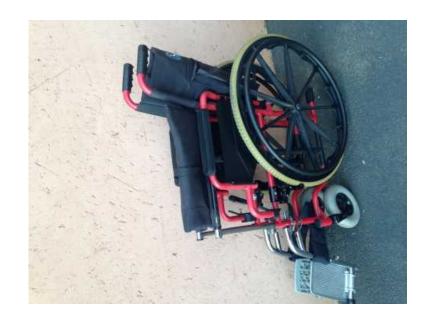

## Robust sturdy wheelchair for sale (1100 R)

Location **Gauteng, Johannesburg** https://www.freeadsz.co.za/x-231108-z

Robust sturdy wheelchair built to last. Suitable for the outdoors and tough environments. Wide front castors. Solid puncture proof tyres. Swing away and removable arm+footrests. Foldable. Strong.