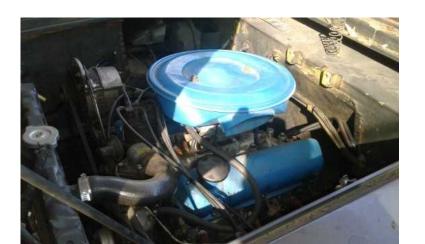

## Ford V6 engine and cressida box (16000 R)

Location **Gauteng, Moot** https://www.freeadsz.co.za/x-231237-z

Ford V6 engine and cressida box, everything in 100% working

|            | Ford V6 engine and cressida box           |
|------------|-------------------------------------------|
|            | https://www.freeadsz.co.za/x-2312<br>37-z |
|            | Ford V6 engine and cressida box           |
|            | https://www.freeadsz.co.za/x-2312<br>37-z |
|            | Ford V6 engine and cressida box           |
|            | https://www.freeadsz.co.za/x-2312<br>37-z |
|            | Ford V6 engine and cressida box           |
|            | https://www.freeadsz.co.za/x-2312<br>37-z |
|            | Ford V6 engine and cressida box           |
| <b>100</b> | https://www.freeadsz.co.za/x-2312<br>37-z |
|            | Ford V6 engine and cressida box           |
|            | https://www.freeadsz.co.za/x-2312<br>37-z |
|            | Ford V6 engine and cressida box           |
|            | https://www.freeadsz.co.za/x-2312<br>37-z |
|            | Ford V6 engine and cressida box           |
|            | https://www.freeadsz.co.za/x-2312<br>37-z |
|            | Ford V6 engine and cressida box           |
|            | https://www.freeadsz.co.za/x-2312<br>37-z |
|            | Ford V6 engine and cressida box           |
|            | https://www.freeadsz.co.za/x-2312<br>37-z |