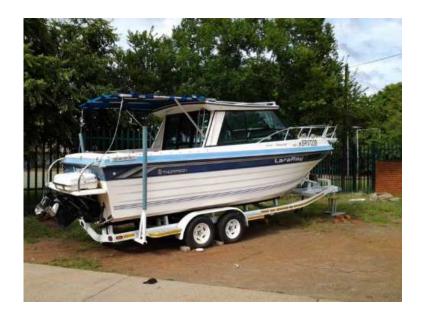

## THOMPSON FISHERMAN 2400 CABIN CRUISER (200000 R)

Gauteng, Pretoria Location https://www.freeadsz.co.za/x-231295-z

## THOMPSON FISHERMAN 2400 CABIN CRUISER

Sleeps 5

2 x 3,0 I GM Petrol engines 145 hp ea.

Counter- rotating gearboxes

Stainless steel propellors

Alpha One Z-drives

6 Man life raft

Buoyancy certificate 2015

COF 2015

Z-drives overhauled(new rubbers)

Lowrance dual frequency Fish finder

Electric anchor winch 100m

29 MHZ & VHF Radios

SONY all wave radio & MP3 player

Electric trim tabs

Galvanized double axle trailer(braked)

Galvanized Danforth anchor

Automatic fire extinguisher in engine bay

100 Meters of rope

New batteries

|                                                                                                                                                                                                                                                                                                                                                                                                                                                                                                                                                                                                                                                                                                                                                                                                                                                                                                                                                                                                                                                                                                                                                                                                                                                                                                                                                                                                                                                                                                                                                                                                                                                                                                                                                                                                                                                                                                                                                                                                                                                                                                                                | THOMPSON FISHERMAN<br>2400 CABIN CRUISER  |
|--------------------------------------------------------------------------------------------------------------------------------------------------------------------------------------------------------------------------------------------------------------------------------------------------------------------------------------------------------------------------------------------------------------------------------------------------------------------------------------------------------------------------------------------------------------------------------------------------------------------------------------------------------------------------------------------------------------------------------------------------------------------------------------------------------------------------------------------------------------------------------------------------------------------------------------------------------------------------------------------------------------------------------------------------------------------------------------------------------------------------------------------------------------------------------------------------------------------------------------------------------------------------------------------------------------------------------------------------------------------------------------------------------------------------------------------------------------------------------------------------------------------------------------------------------------------------------------------------------------------------------------------------------------------------------------------------------------------------------------------------------------------------------------------------------------------------------------------------------------------------------------------------------------------------------------------------------------------------------------------------------------------------------------------------------------------------------------------------------------------------------|-------------------------------------------|
|                                                                                                                                                                                                                                                                                                                                                                                                                                                                                                                                                                                                                                                                                                                                                                                                                                                                                                                                                                                                                                                                                                                                                                                                                                                                                                                                                                                                                                                                                                                                                                                                                                                                                                                                                                                                                                                                                                                                                                                                                                                                                                                                | https://www.freeadsz.co.za/x-2312<br>95-z |
|                                                                                                                                                                                                                                                                                                                                                                                                                                                                                                                                                                                                                                                                                                                                                                                                                                                                                                                                                                                                                                                                                                                                                                                                                                                                                                                                                                                                                                                                                                                                                                                                                                                                                                                                                                                                                                                                                                                                                                                                                                                                                                                                | THOMPSON FISHERMAN<br>2400 CABIN CRUISER  |
|                                                                                                                                                                                                                                                                                                                                                                                                                                                                                                                                                                                                                                                                                                                                                                                                                                                                                                                                                                                                                                                                                                                                                                                                                                                                                                                                                                                                                                                                                                                                                                                                                                                                                                                                                                                                                                                                                                                                                                                                                                                                                                                                | https://www.freeadsz.co.za/x-2312<br>95-z |
|                                                                                                                                                                                                                                                                                                                                                                                                                                                                                                                                                                                                                                                                                                                                                                                                                                                                                                                                                                                                                                                                                                                                                                                                                                                                                                                                                                                                                                                                                                                                                                                                                                                                                                                                                                                                                                                                                                                                                                                                                                                                                                                                | THOMPSON FISHERMAN<br>2400 CABIN CRUISER  |
|                                                                                                                                                                                                                                                                                                                                                                                                                                                                                                                                                                                                                                                                                                                                                                                                                                                                                                                                                                                                                                                                                                                                                                                                                                                                                                                                                                                                                                                                                                                                                                                                                                                                                                                                                                                                                                                                                                                                                                                                                                                                                                                                | https://www.freeadsz.co.za/x-2312<br>95-z |
| A Second Control of the Control of t | THOMPSON FISHERMAN<br>2400 CABIN CRUISER  |
|                                                                                                                                                                                                                                                                                                                                                                                                                                                                                                                                                                                                                                                                                                                                                                                                                                                                                                                                                                                                                                                                                                                                                                                                                                                                                                                                                                                                                                                                                                                                                                                                                                                                                                                                                                                                                                                                                                                                                                                                                                                                                                                                | https://www.freeadsz.co.za/x-2312<br>95-z |
| 40                                                                                                                                                                                                                                                                                                                                                                                                                                                                                                                                                                                                                                                                                                                                                                                                                                                                                                                                                                                                                                                                                                                                                                                                                                                                                                                                                                                                                                                                                                                                                                                                                                                                                                                                                                                                                                                                                                                                                                                                                                                                                                                             | THOMPSON FISHERMAN<br>2400 CABIN CRUISER  |
| (cl. poés<br>Ru <b>ara</b>                                                                                                                                                                                                                                                                                                                                                                                                                                                                                                                                                                                                                                                                                                                                                                                                                                                                                                                                                                                                                                                                                                                                                                                                                                                                                                                                                                                                                                                                                                                                                                                                                                                                                                                                                                                                                                                                                                                                                                                                                                                                                                     | https://www.freeadsz.co.za/x-2312<br>95-z |
| in (10) e.<br>2 de act                                                                                                                                                                                                                                                                                                                                                                                                                                                                                                                                                                                                                                                                                                                                                                                                                                                                                                                                                                                                                                                                                                                                                                                                                                                                                                                                                                                                                                                                                                                                                                                                                                                                                                                                                                                                                                                                                                                                                                                                                                                                                                         | THOMPSON FISHERMAN<br>2400 CABIN CRUISER  |
|                                                                                                                                                                                                                                                                                                                                                                                                                                                                                                                                                                                                                                                                                                                                                                                                                                                                                                                                                                                                                                                                                                                                                                                                                                                                                                                                                                                                                                                                                                                                                                                                                                                                                                                                                                                                                                                                                                                                                                                                                                                                                                                                | https://www.freeadsz.co.za/x-2312<br>95-z |
|                                                                                                                                                                                                                                                                                                                                                                                                                                                                                                                                                                                                                                                                                                                                                                                                                                                                                                                                                                                                                                                                                                                                                                                                                                                                                                                                                                                                                                                                                                                                                                                                                                                                                                                                                                                                                                                                                                                                                                                                                                                                                                                                | THOMPSON FISHERMAN<br>2400 CABIN CRUISER  |
|                                                                                                                                                                                                                                                                                                                                                                                                                                                                                                                                                                                                                                                                                                                                                                                                                                                                                                                                                                                                                                                                                                                                                                                                                                                                                                                                                                                                                                                                                                                                                                                                                                                                                                                                                                                                                                                                                                                                                                                                                                                                                                                                | https://www.freeadsz.co.za/x-2312<br>95-z |
|                                                                                                                                                                                                                                                                                                                                                                                                                                                                                                                                                                                                                                                                                                                                                                                                                                                                                                                                                                                                                                                                                                                                                                                                                                                                                                                                                                                                                                                                                                                                                                                                                                                                                                                                                                                                                                                                                                                                                                                                                                                                                                                                | THOMPSON FISHERMAN<br>2400 CABIN CRUISER  |
|                                                                                                                                                                                                                                                                                                                                                                                                                                                                                                                                                                                                                                                                                                                                                                                                                                                                                                                                                                                                                                                                                                                                                                                                                                                                                                                                                                                                                                                                                                                                                                                                                                                                                                                                                                                                                                                                                                                                                                                                                                                                                                                                | https://www.freeadsz.co.za/x-2312<br>95-z |
|                                                                                                                                                                                                                                                                                                                                                                                                                                                                                                                                                                                                                                                                                                                                                                                                                                                                                                                                                                                                                                                                                                                                                                                                                                                                                                                                                                                                                                                                                                                                                                                                                                                                                                                                                                                                                                                                                                                                                                                                                                                                                                                                | THOMPSON FISHERMAN<br>2400 CABIN CRUISER  |
|                                                                                                                                                                                                                                                                                                                                                                                                                                                                                                                                                                                                                                                                                                                                                                                                                                                                                                                                                                                                                                                                                                                                                                                                                                                                                                                                                                                                                                                                                                                                                                                                                                                                                                                                                                                                                                                                                                                                                                                                                                                                                                                                | https://www.freeadsz.co.za/x-2312<br>95-z |
|                                                                                                                                                                                                                                                                                                                                                                                                                                                                                                                                                                                                                                                                                                                                                                                                                                                                                                                                                                                                                                                                                                                                                                                                                                                                                                                                                                                                                                                                                                                                                                                                                                                                                                                                                                                                                                                                                                                                                                                                                                                                                                                                | THOMPSON FISHERMAN<br>2400 CABIN CRUISER  |
| 97                                                                                                                                                                                                                                                                                                                                                                                                                                                                                                                                                                                                                                                                                                                                                                                                                                                                                                                                                                                                                                                                                                                                                                                                                                                                                                                                                                                                                                                                                                                                                                                                                                                                                                                                                                                                                                                                                                                                                                                                                                                                                                                             | https://www.freeadsz.co.za/x-2312<br>95-z |