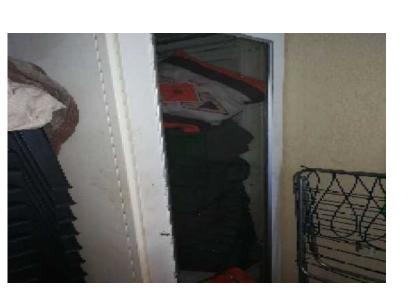

## Cabinet wardrobe (200 R)

Location Gauteng, Moot https://www.freeadsz.co.za/x-231738-z

free 🌆 Z 🤧

I have a technology cabinet converted into a wardrobe. I also have extra shelves should want to put them in to have more packing space to place is your garage.Very.