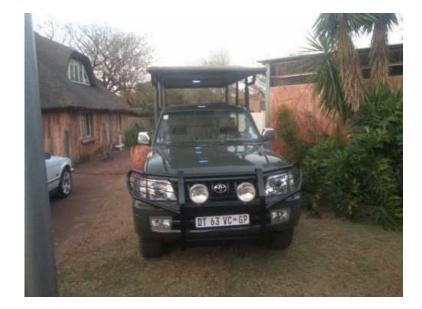

## GAME VIEWERS AVAILABLE ON ORDER:

Mitshubishi Pajero, Toyota Prado, Land Rover, Land Cruiser

These converted vehicles include:

Solid steel frame with bench seats:

Standard frame â€" bench seats (can seat 11 people including driver)

Solid steel frame with bench seats

Cooler box holder and cup holders

New canvas seats and top

Newly rubberized bin

New paint

WE ALSO DO CONVERSIONS ON SUPPLIED VEHICLES:

Prices start from R38000.00 which includes:

Standard frame â€" bench seats (can seat 11 people including driver)

Solid steel frame with bench seats

Cooler box holder and cup holders

New canvas seats and top

Newly rubberized bin

New paint

The following optional extras are available (prices available on request):