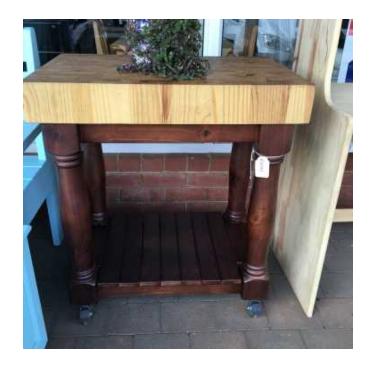

## Pine amp Saligna Butchers Block (3250 R)

Location **Gauteng, Midrand** https://www.freeadsz.co.za/x-232101-z

100 % Pine furniture situated in Meadowdale, Edenvale, Johannesburg, Gauteng.

Need More Work space in your kitchen? The stunning Butcher Blocks are just the thing for you. the are on castors, so they are very easy to move them around. the tops are made of Saligna wood and the frame 100 % Pine.