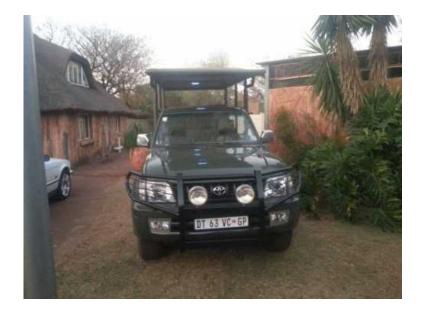

## Safari Vehicles 4 Africa (100000 R)

Location Gauteng, Roodeplaat

https://www.freeadsz.co.za/x-232322-z

## GAME VIEWERS AVAILABLE ON ORDER:

Mitshubishi Pajero, Toyota Prado, Land Rover, Land Cruiser

These converted vehicles include:

Solid steel frame with bench seats:

Standard frame â€" bench seats (can seat 11 people including driver)

Standard frame â€" bench seats (can seat 11 people including driver)

Solid steel frame with bench seats

Cooler box holder and cup holders

New canvas seats and top

Newly rubberized bin

New paint

The following optional extras are available (prices available on request):