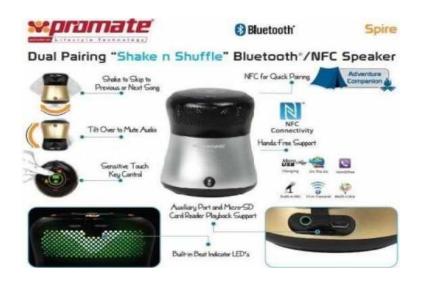

## **Product Overview**

Promate Spire Dual Pairing "Shake n Shuffle― Bluetooth ®/NFC Speaker-Tune into your groovy side with Spire, a multi-point paring wireless speaker with a beat indicator that packs a massive audio punch. Unlike forward-facing speakers that only send sound in one direction, Spire produces an omnidirectional sound output that fills your surroundings in every direction evenly. Enhance this wonderful sound experience and never miss a beat with our specialized beat indicator LED's built into Spire that let you see and feel the beat. It features a highly sensitive touch key control which allows you to navigate through your music playlist with ease or just shake the speaker to skip to the next song. Spire also has an on board auxiliary port as well as a Micro-SD card reader. Dual connectivity options via Bluetooth ® v3.0, and NFC which lets you connect your device by simply tapping your NFC compatible smartphone on Spire. The dual pairing option lets you connect two devices to Spire simultaneously. Turn your speaker into a speaker phone with the built-in concealed microphone and one touch answer button for dialog clarity in your voice communications. Music and Conversations made better with