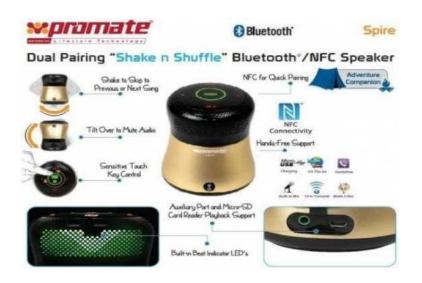

## **Product Overview**

Promate Spire Dual Pairing "Shake n Shuffle― Bluetooth ®/NFC Speaker-Tune into your groovy side with Spire, a multi-point paring wireless speaker with a beat indicator that packs a massive audio punch. Unlike forward-facing speakers that only send sound in one direction, Spire produces an omnidirectional sound output that fills your surroundings in every direction evenly. Enhance this wonderful sound experience and never miss a beat with our specialized beat indicator LED's built into Spire that let you see and feel the beat. It features a highly sensitive touch key control which allows you to navigate through your music playlist with ease or just shake the speaker to skip to the next song. Spire also has an on board auxiliary port as well as a Micro-SD card reader. Dual connectivity options via Bluetooth ® v3.0, and NFC which lets you connect your device by simply tapping your NFC compatible smartphone on Spire. The dual pairing option lets you connect two devices to Spire simultaneously. Turn your speaker into a speaker phone with the built-in concealed microphone and one touch answer button for dialog clarity in your voice communications. Music and Conversations made better with Spire Stk#