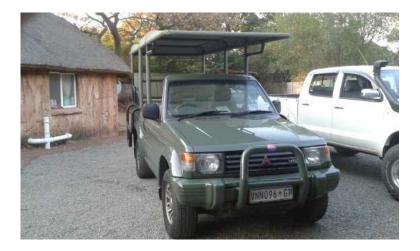

## Safari vehicles 4 africa conversions (38000 R)

Gauteng, Roodeplaat Location https://www.freeadsz.co.za/x-232746-z

Safari Vehciles 4 Africa.

We have a great veriaty to choose from. Take a look at the following options we have.

We convert the following vehicles:

Mitshubishi Pajero Toyota Prado Land Rover Land Cruiser And many more

These converted vehicles include:

Solid steel frame with bench seats.

Standard frame â€" bench seats (can seat 11 people including driver)

Solid steel frame with bench seats.

Cooler box holder and cup holders.

New canvas seats and top.

Newly rubberized bin.

vehicles

| ttps://www.freeadsz.co.za/x<br>6-z | Safari v<br>onversions |
|------------------------------------|------------------------|
|                                    | vehicles<br>ns         |
| o.za/x                             | 4                      |